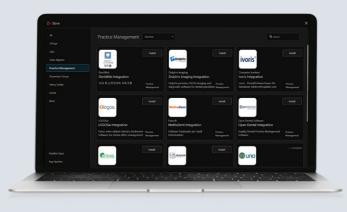

#### Thousands of Unite Store apps.

O O O<br/>O O OA vast selection of lab and partner apps for routine, in-demand and specialist<br/>treatments, and PMS integrations in one place – the Unite Store.

Connect to world-leading partners.

This platform unites world-leading dental companies and labs you know and trust, to make your digital dentistry easier.