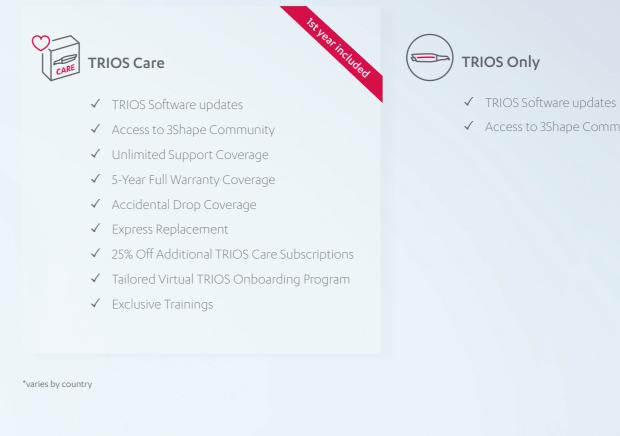

### For complete peace of mind.

Owning a TRIOS scanner is just the first step in advancing your clinic. Every new TRIOS scanner currently comes with TRIOS Care free of charge for the first year. From personalized onboarding programs to multiple tailored learning sessions with our experts, we'll guide you every step of the way. And with premium support, a 5-year warranty and a 48-hour\* TRIOS replacement service, we've truly got you covered. Because while accidents sometimes happen – they shouldn't stop you from attending to your patients.

Our TRIOS Care service plan covers all your next steps. Want a basic, scan-ready service agreement? Choose TRIOS Only Instead.

**Learn more** at 3shape.com/services/trios-care

✓ Access to 3Shape Community portal