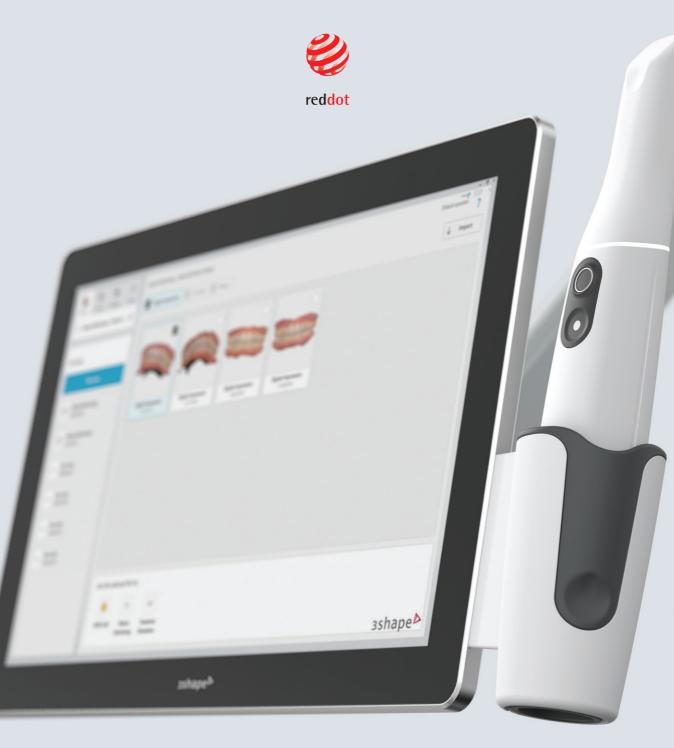

## Perfected over 5 generations.

The world's most recognized intraoral scanners<sup>1</sup> bring you award-winning design, industry-leading scanning experiences, and unparalleled clinic-to-lab workflows—powered by 3Shape Unite.

Learn more at 3Shape.com/TRIOS

TRIOS 5 Wireless. Intelligent. The ultimate TRIOS.

> Next-level ergonomics. Effortless scan technology. Hygienic by design.

TRIOS 5 is made to fit perfectly in every hand. It sets a new standard in infection control. And the ScanAssist engine delivers precision scans effortlessly. So you can concentrate on the excellent care that makes patients come back.

**Learn more** at 3Shape.com/TRIOS5

TRIOS 4 Wireless. Advanced. Extra potential.

2-in-1 wireless technology. Smart calibration counter. Scan-ready in seconds.

With TRIOS 4, you'll be scan-ready in seconds thanks to our nextgeneration SmartTip technology. And you can enjoy unrestricted wireless scanning – or just plug in. You'll make a great impression every time!