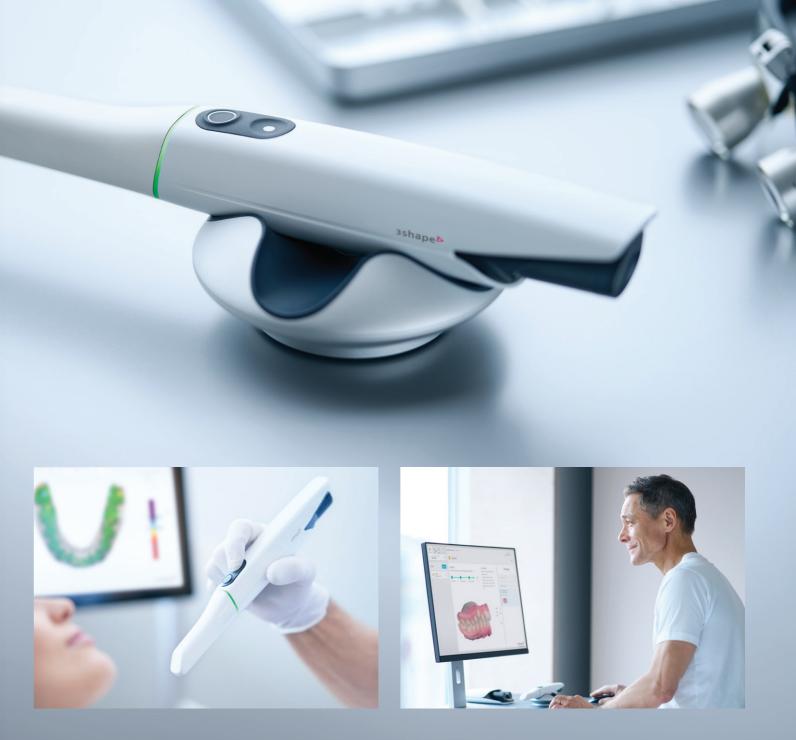

## Perfected over 5 generations.

The world's most recognized intraoral scanners<sup>1</sup> bring you award-winning design, industry-leading scanning experiences, and unparalleled clinic-to-lab workflows—powered by 3Shape Unite.

Learn more at 3Shape.com/TRIOS

TRIOS 5 Wireless. Intelligent. The ultimate TRIOS.

> Next-level ergonomics. Effortless scan technology. Hygienic by design.

TRIOS 5 is made to fit perfectly in every hand. It sets a new standard in infection control. And the ScanAssist engine delivers precision scans effortlessly. So you can concentrate on the excellent care that makes patients come back.